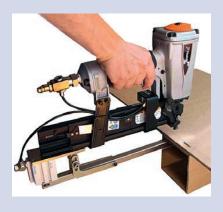

## **APPLICATION RANGE**

Suitable for particularly strong corrugated cardboard. The favourable weight distribution of the stapling plier, which is ergonomically balanced, enables a rapid, time-saving and easy handling. The stapling plier is equipped with a silencer. The throat width can be adjusted according to the thickness of the cardboard.