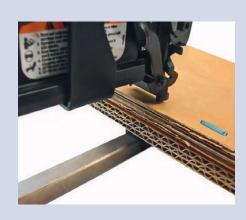

## **APPLICATION RANGE**

Suitable for particularly strong corrugated cardboard. The favourable weight distribution of the stapling plier, which is ergonomically balanced, enables a rapid, time-saving and easy handling. The stapling plier is equipped with a silencer. The throat width can be adjusted according to the thickness of the cardboard.