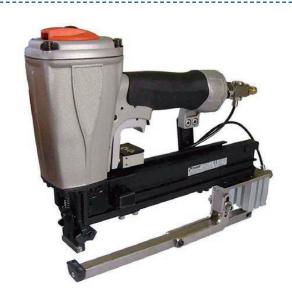

# **INDUSTRIAL STAPLING PLIER**

WEIGHT

**PNEUMATIC** 

**STAPLE SIZE** 

Crown 23.7 mm Legs 25 – 38 mm Wire diameter 1.2 x 2.2 mm

CAPACITY 110 staples

#### **TECHNICAL DATA**

Pneumatic stapler for the staple series ZH 16, leg length 25 - 38 mm, for the stapling of up to 30 mm thick material.