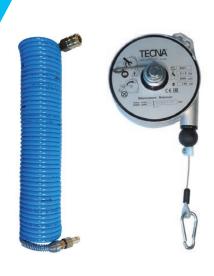

# B 2/4, B 8/10

Balancer 2-4 kg, or 8-10 kg

### **DS 75**

Spiral hose, extended length 7.5 m