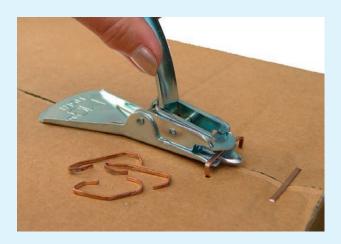

# **MORI STAPLE REMOVER**

Cardboard boxes with the staples removed can be used again. The staple must be fully enclosed, before it can be pushed out through the leverage effect.