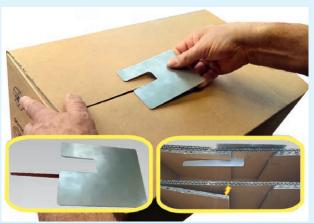

# **KLAPPFIX FLAP HOLDER**

To hold down the bottom cardboard flap. With the help of the KLAPPFIX, it is possible to even accomplish a bottom closing with a top stapler. If there is no counter pressure from the contents, the KLAPPFIX will hold up the flap during stapling.