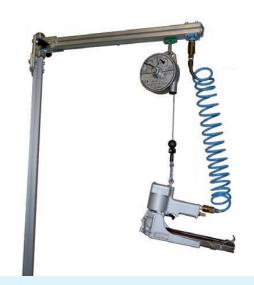

## **SWIVEL ARM SYSTEMS**

#### SCHWENK 07 T:

Swivel arm system for table mounting, length 0.7 m

#### **SCHWENK 20 W:**

Swivel arm system for table mounting, length 2.0 m

### SCHWENK 25 W:

Swivel arm system for wall mounting, length 2.5 m

### **SCHWENK 30 W:**

Swivel arm system for wall mounting, length 3.0 m