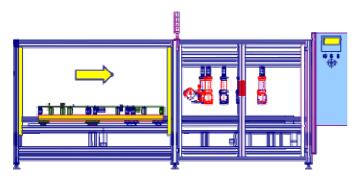

## Automatic Stapling Machine SGR 10/A 20 - 42

Varying aluminium sheets with a plastic base part on top will be put into adequate empty spaces of an extendible support table.

At the touch of a button the support table moves into the stapling device with 10 stapling heads A 20-42 and consolidates all parts with up to 10 coiled staples.

The stapling device recognizes automatically which stapling heads are to be activated. Stapling operations which are not necessary will not be released.

The support table will then be extended again and the consolidated part can be taken out.