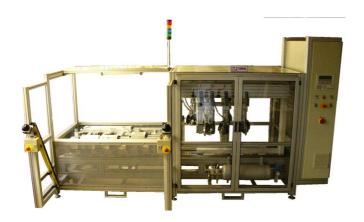

## Automatic Stapling Machine SGR 10/A 20 - 42

Varying aluminium sheets with a plastic base part on top will be put into adequate empty spaces of an extendible support table.

At the touch of a button the support table moves into the stapling device with 10 stapling heads A 20-42 and consolidates all parts with up to 10 coiled staples.

The stapling device recognizes automatically which stapling heads are to be activated. Stapling operations which are not necessary will not be released.

The support table will then be extended again and the consolidated part can be taken out.

Capacity approx. 12 – 15 sec./element (without handling)

Operating height: 800 mm,

Setting up space approx.: L 4 x W 2 x H 2 m.