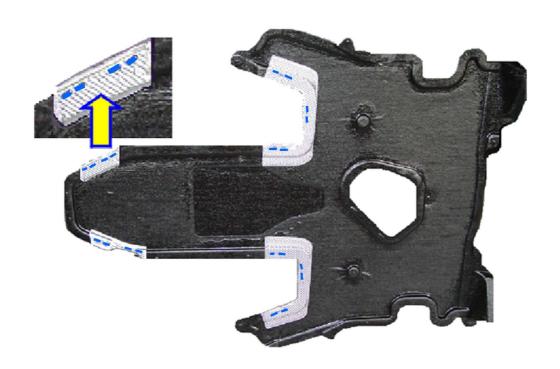

Alu-Sheets onto Plastic Parts

Info A4 - 11

412

## Automatic Stapling Machine SGR 10/A 20 - 42

Varying aluminium sheets with a plastic base part on top will be put into adequate empty spaces of an extendible support table.

At the touch of a button the support table moves into the stapling device with 10 stapling heads A 20-42 and consolidates all parts with up to 10 coiled staples.

The stapling device recognizes automatically which stapling heads are to be activated. Stapling operations which are not necessary will not be released.

The support table will then be extended again and the consolidated part can be taken out.